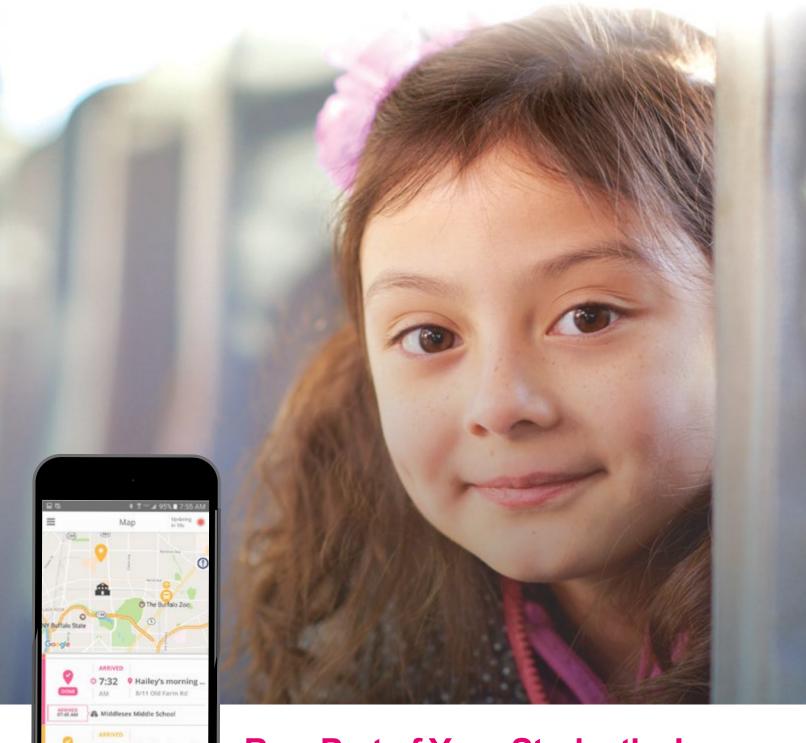

# **Be a Part of Your Student's Journey**To School. From School. Every Day.

Introducing FirstView® by First Student, the industry's most comprehensive and secure bus tracking and parent communication app. FirstView® helps you better manage your time during the hectic before- and after-school rush by putting your student's up-to-the-minute bus information in your hands. Easy to download, set up and use, FirstView® is packed with helpful features to give you peace of mind.

#### Immediate Bus Information

No need to make phone calls. With FirstView®, you can track your student's bus and get route status updates for the stop(s) you're following. You'll also see when your student's bus arrives to and departs from school.

#### **Customizable Alerts**

You and your student can avoid a mad dash bot the bus stop by setting up custom alerts for when they bus is near.